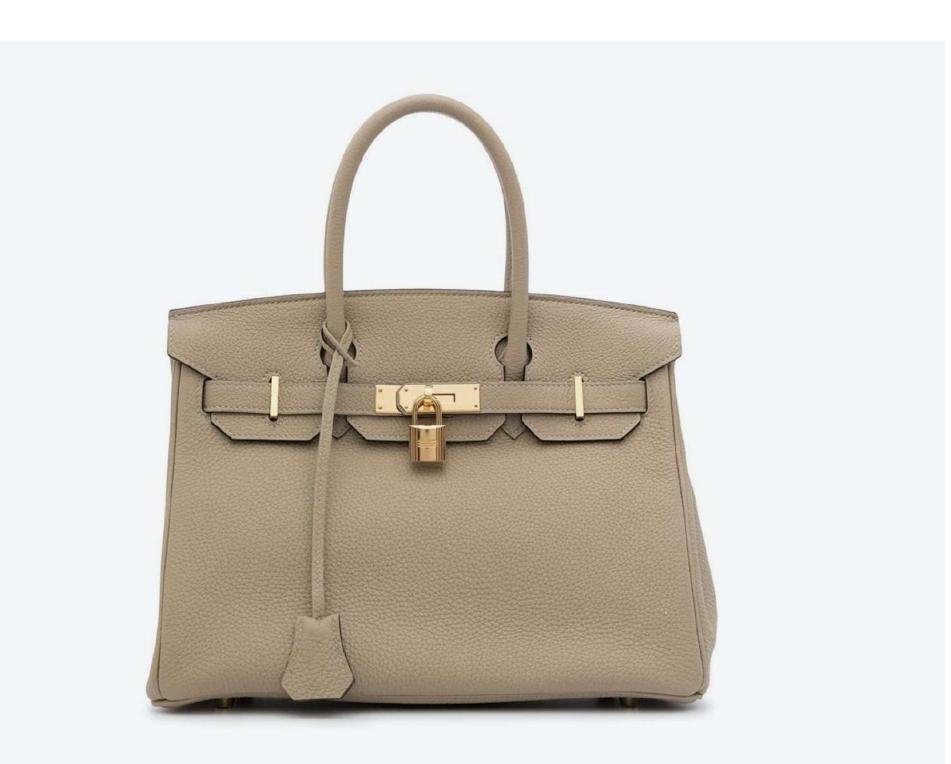

#### Hermès

#### 2016 pre-owned Birkin 30 bag

Only 1 available

\$20 629,06

#### DETAILS

There's no competing with this bag, not when the model Jane Birkin is its ambassador. Crafted from trench beige Togo leather, this Hermès Birkin handbag is finished with gold-toned hardware and a 30cm trapeze body. Beauty attracts beauty.